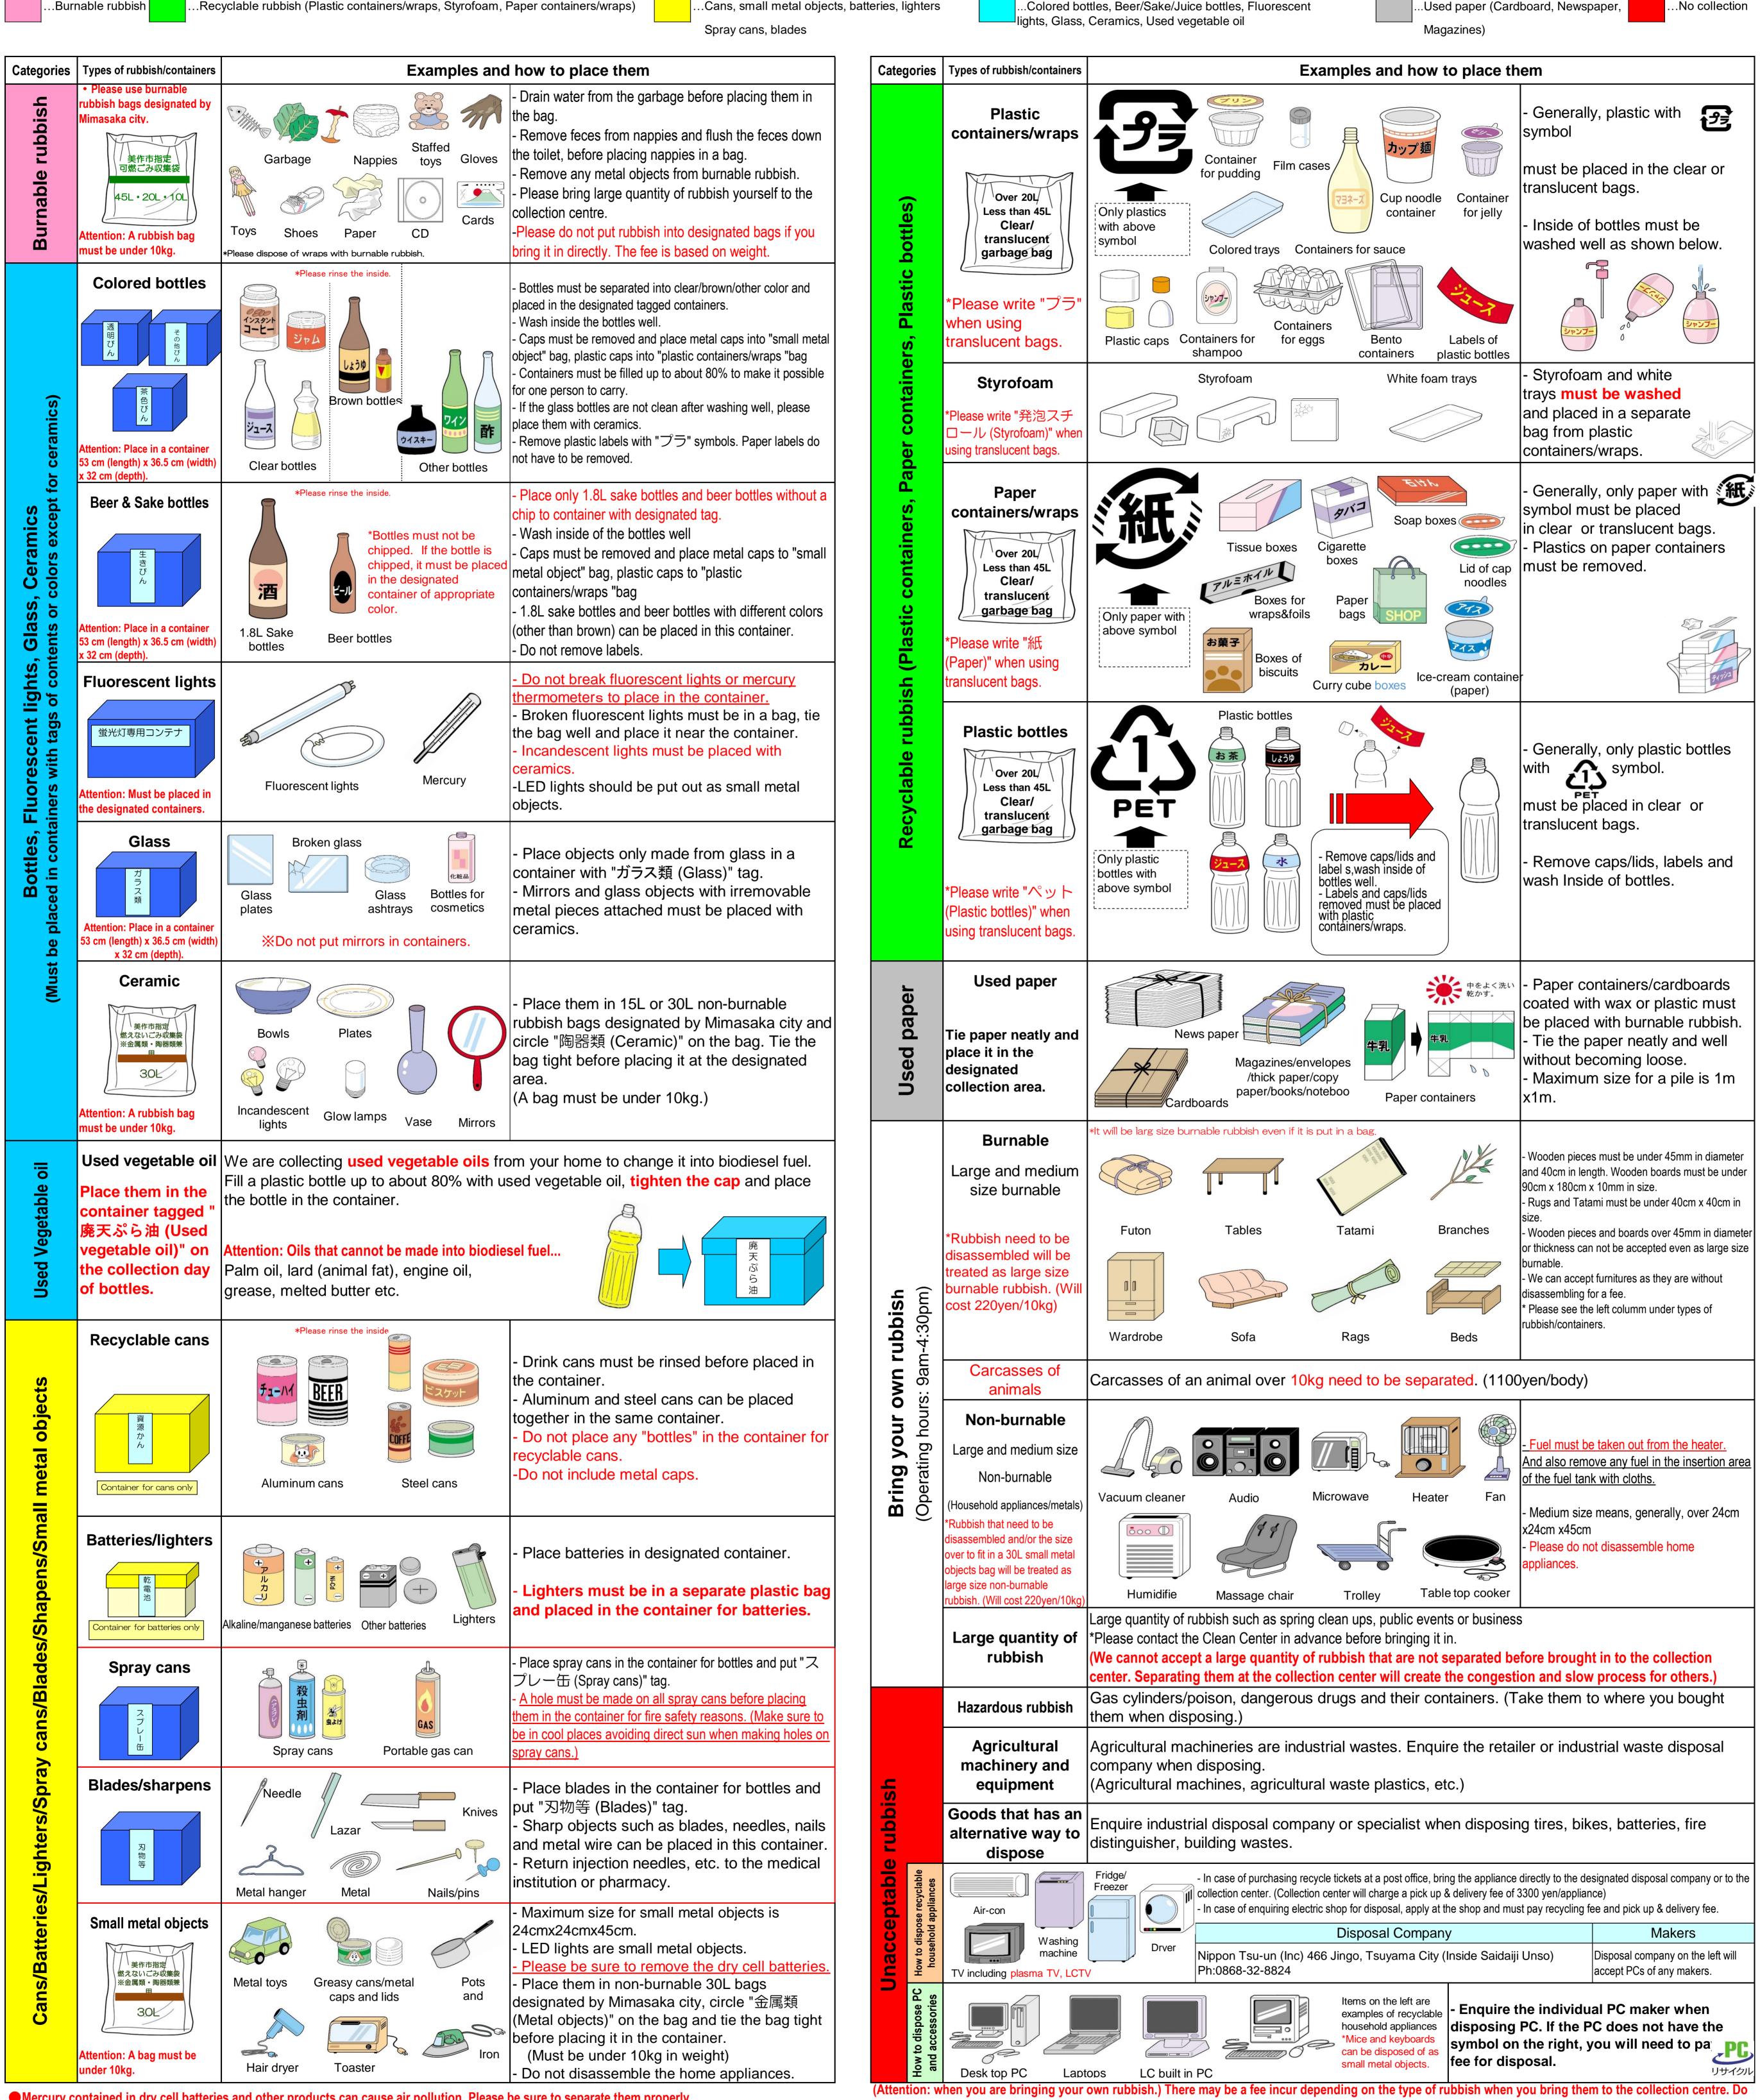

## "If you mix they become rubbish, if you separate they will be resources"

## Table for Separating Rubbish

- 1. Please place your rubbish in the designated area before 8:30am.
- 2. Maximum weight for rubbish per bag must be under 10kg.
- 3. Please separate them correctly.
- 4. You may bring in your rubbish directly except on holidays (red on the rubbish calendar).

Mercury contained in dry cell batteries and other products can cause air pollution. Please be sure to separate them properly.
Please return injection needles and other waste generated by home medical care to the medical institution or pharmacy.