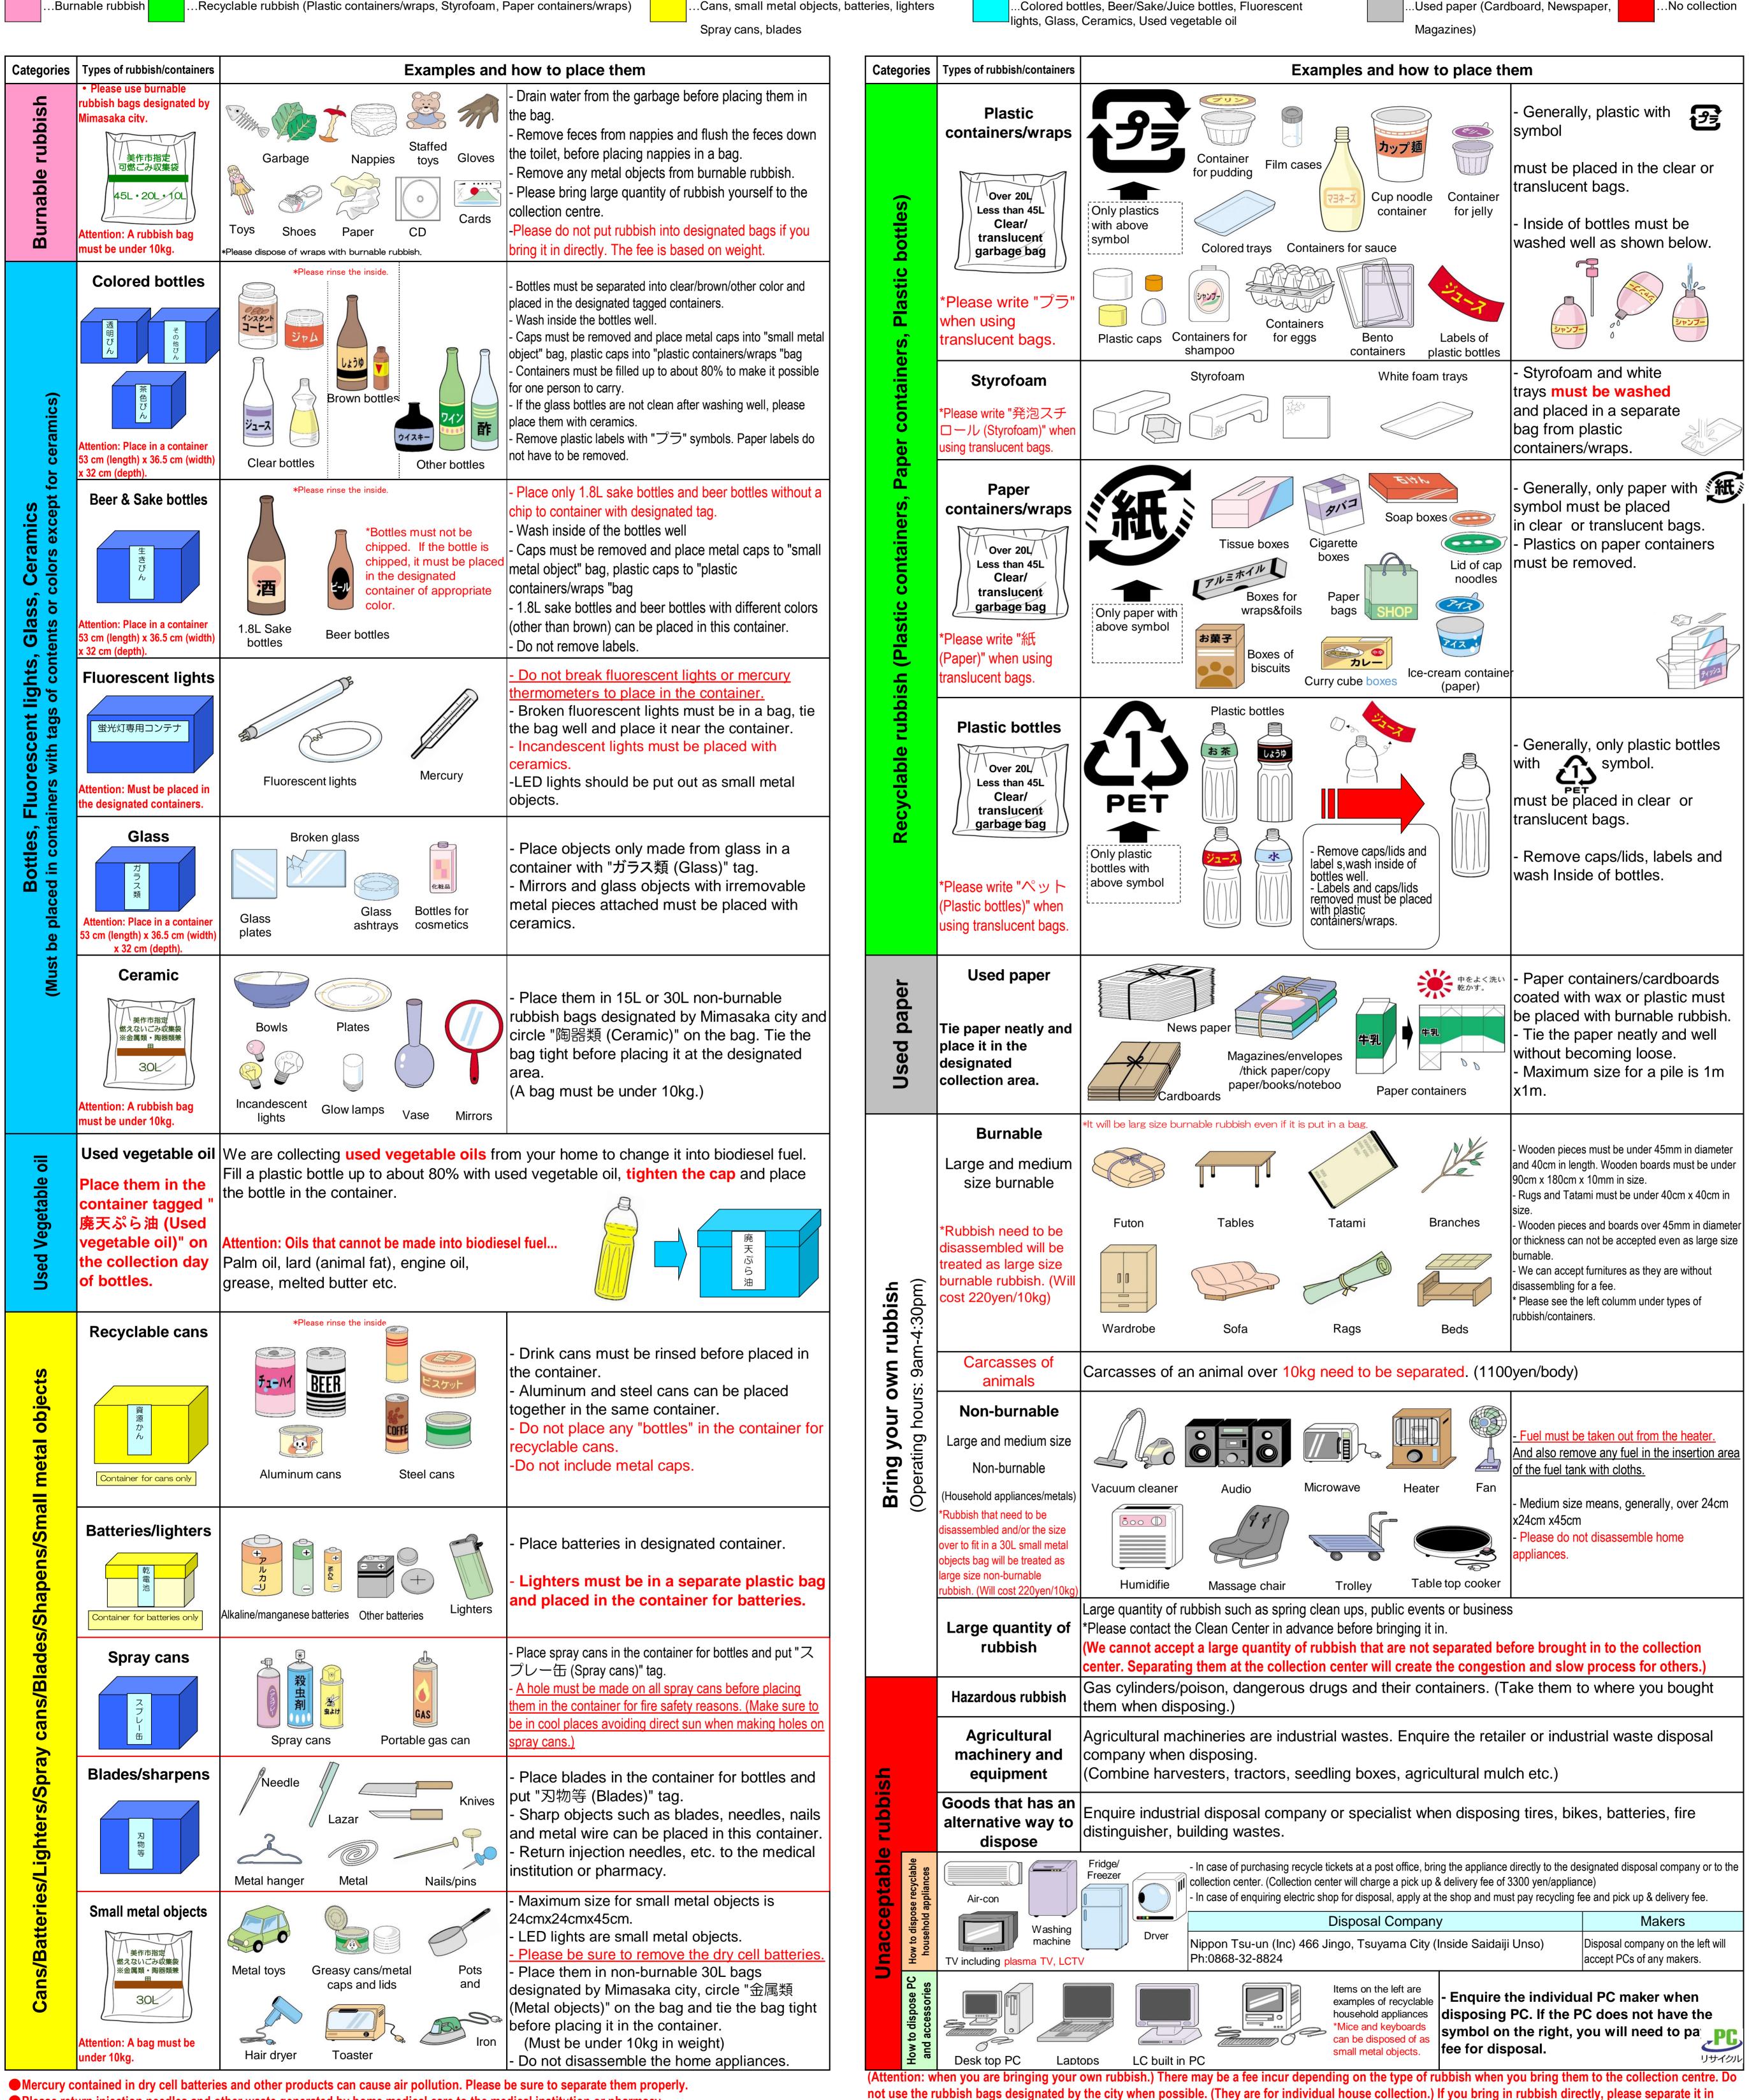

## "If you mix they become rubbish, if you separate they will be resources"

## Table for Separating Rubbish

- 1. Please place your rubbish in the designated area before 8:30am.
- 2. Maximum weight for rubbish per bag must be under 10kg.
- 3. Please separate them correctly.
- 4. You may bring in your rubbish directly except on holidays (red on the rubbish calendar).

Mercury contained in dry cell batteries and other products can cause air pollution. Please be sure to separate them properly. • Please return injection needles and other waste generated by home medical care to the medical institution or pharmacy.